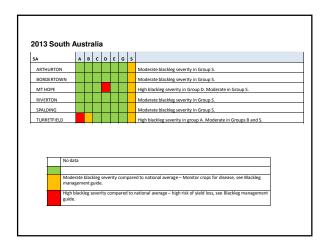

## 2013 Blackleg monitoring sites – Mt Hope, SA Be-tayeroud: Blacking disease can be minimised by a number of feeten including severing cultives with the blacking institution, and desting cardin including severing cultives with the blacking institution, and desting cardin including severing cultives with the severing place including and control in classification and control including and control