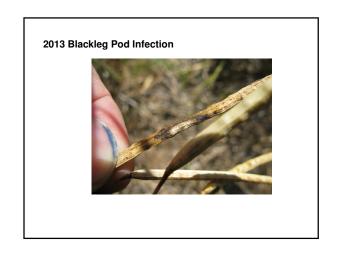

## 2013 Blackleg monitoring sites – Mt Hope, SA Be-tayeroud: Blacking disease can be minimised by a number of feeten including severing cultives with the blacking institution, and desting cardin including severing cultives with the blacking institution, and desting cardin including severing cultives with the severing place including and control in classification and control including and control

















## 2014 ARAB Conference Novotel Barossa Valley Resort Golf Links Road I Barossa Valley SA 5352 29th Sept - Arrival Mixer from 6pm 30th Sept - 1st Oct Conference 2nd Oct Field Tour Accommodation available on site To book: Tel (08) 85240000 For more information: Trent Potter: tent@venuas.com au mob: 0427 808 306 Andrew Ware: andrew.ware@sa.gov.au mob 0427 884 272