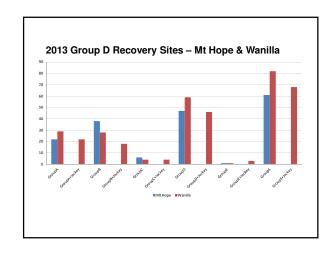

## 2013 Blackleg monitoring sites – Mt Hope, SA Be-tayeroud: Blacking disease can be minimised by a number of feeten including severing cultives with the blacking institution, and desting cardin including severing cultives with the blacking institution, and desting cardin including severing cultives with the severing place including and control in classification and control including and control

















## 2014 ARAB Conference Novotel Barossa Valley Resort Golf Links Road I Barossa Valley SA 5352 29th Sept - Arrival Mixer from 6pm 30th Sept - 1st Oct Conference 2nd Oct Field Tour Accommodation available on site To book: Tel (08) 85240000 For more information: Trent Potter: tent@venuas.com au mob: 0427 808 306 Andrew Ware: andrew.ware@sa.gov.au mob 0427 884 272