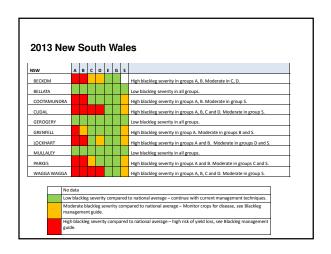

## 2013 Blackleg monitoring sites – Mt Hope, SA Be-tayeroud: Blacking disease can be minimised by a number of feeten including severing cultives with the blacking institution, and desting cardin including severing cultives with the blacking institution, and desting cardin including severing cultives with the severing place including and control in classification and control including and control