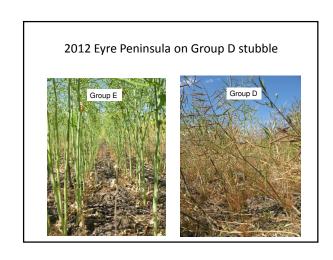

## 2013 Blackleg monitoring sites – Mt Hope, SA Be-tayeroud: Blacking disease can be minimised by a number of feeten including severing cultives with the blacking institution, and desting cardin including severing cultives with the blacking institution, and desting cardin including severing cultives with the severing place including and control in classification and control including and control