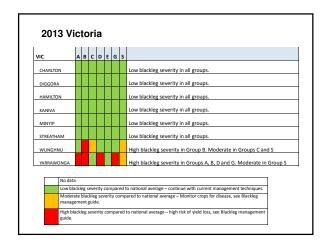

## 2013 Blackleg monitoring sites – Mt Hope, SA Be-tayeroud: Blacking disease can be minimised by a number of feeten including severing cultives with the blacking institution, and desting cardin including severing cultives with the blacking institution, and desting cardin including severing cultives with the severing place including and control in classification and control including and control