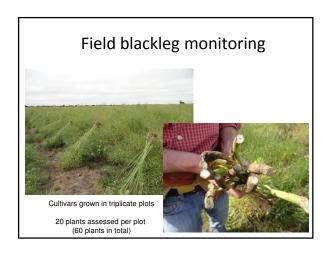

## 2013 Blackleg monitoring sites – Mt Hope, SA Be-tayeroud: Blacking disease can be minimised by a number of feeten including severing cultives with the blacking institution, and desting cardin including severing cultives with the blacking institution, and desting cardin including severing cultives with the severing place including and control in classification and control including and control

















## 2014 ARAB Conference Novotel Barossa Valley Resort Golf Links Road I Barossa Valley SA 5352 29th Sept - Arrival Mixer from 6pm 30th Sept - 1st Oct Conference 2nd Oct Field Tour Accommodation available on site To book: Tel (08) 85240000 For more information: Trent Potter: tent@venuas.com au mob: 0427 808 306 Andrew Ware: andrew.ware@sa.gov.au mob 0427 884 272