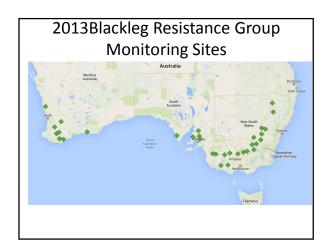

## 2013 Blackleg monitoring sites – Mt Hope, SA Be-tayeroud: Blacking disease can be minimised by a number of feeten including severing cultives with the blacking institution, and desting cardin including severing cultives with the blacking institution, and desting cardin including severing cultives with the severing place including and control in classification and control including and control