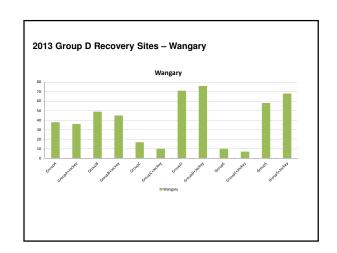

## 2013 Blackleg monitoring sites – Mt Hope, SA Be-tayeroud: Blacking disease can be minimised by a number of feeten including severing cultives with the blacking institution, and desting cardin including severing cultives with the blacking institution, and desting cardin including severing cultives with the severing place including and control in classification and control including and control

















## 2014 ARAB Conference Novotel Barossa Valley Resort Golf Links Road I Barossa Valley SA 5352 29th Sept - Arrival Mixer from 6pm 30th Sept - 1st Oct Conference 2nd Oct Field Tour Accommodation available on site To book: Tel (08) 85240000 For more information: Trent Potter: tent@venuas.com au mob: 0427 808 306 Andrew Ware: andrew.ware@sa.gov.au mob 0427 884 272