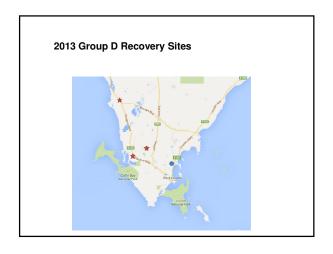

## 2013 Blackleg monitoring sites – Mt Hope, SA Be-tayeroud: Blacking disease can be minimised by a number of feeten including severing cultives with the blacking institution, and desting cardin including severing cultives with the blacking institution, and desting cardin including severing cultives with the severing place including and control in classification and control including and control