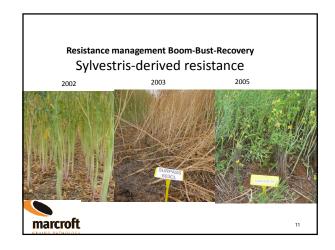

## 2013 Blackleg monitoring sites – Mt Hope, SA Be-tayeroud: Blacking disease can be minimised by a number of feeten including severing cultives with the blacking institution, and desting cardin including severing cultives with the blacking institution, and desting cardin including severing cultives with the severing place including and control in classification and control including and control