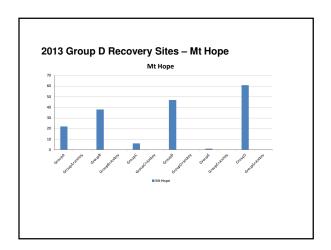

## 2013 Blackleg monitoring sites – Mt Hope, SA Be-tayeroud: Blacking disease can be minimised by a number of feeten including severing cultives with the blacking institution, and desting cardin including severing cultives with the blacking institution, and desting cardin including severing cultives with the severing place including and control in classification and control including and control