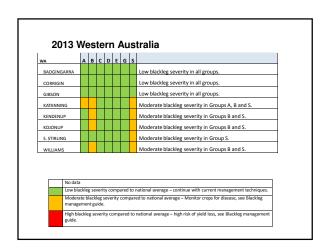

## 2013 Blackleg monitoring sites – Mt Hope, SA Be-tayeroud: Blacking disease can be minimised by a number of feeten including severing cultives with the blacking institution, and desting cardin including severing cultives with the blacking institution, and desting cardin including severing cultives with the severing place including and control in classification and control including and control